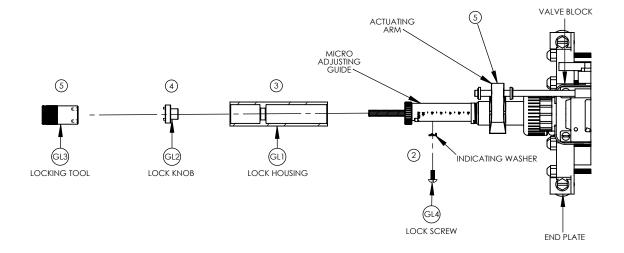

## Installing Hydro-Blend Guide Lock

- 1. Remove lock knob and washer
- 2. Install new round head screw through indicating washer, and thread into micro screw. (You will not be using the lock washer). Tighten to neutral. Do not restrict the adjustment.
- 3. Slide lock housing (Deep counter bore end 1st) over micro adjusting guide.
- 4. Slide lock knob (Nose end 1st) into lock housing until you make contact with the mirco screw.
- 5. Using the locking tool, engage the pins on the lock knob (#4) and tighten until snug. Hold the actuating arm while tightening lock knob so as not to disturb it's orientation.