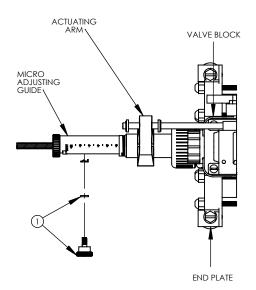

## Installing Hydro-Blend Guide Lock

- 1. Remove lock knob and washer
- 2. Install new round head screw through indicating washer, and thread into micro screw. (You will not be using the lock washer). Tighten to neutral. Do not restrict the adjustment.
- 3. Slide lock housing (Deep counter bore end 1st) over micro adjusting guide.
- 4. Slide lock knob (Nose end 1st) into lock housing until you make contact with the mirco screw.
- 5. Using the locking tool, engage the pins on the lock knob (#4) and tighten until snug. Hold the actuating arm while tightening lock knob so as not to disturb it's orientation.